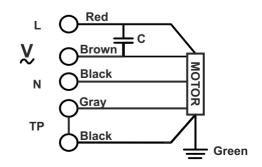

NOTE:- ALL DIMENSION ARE IN MM.

| SPECIFICATIO | ONS (50 Hz)  |                |                |                   |                     |                |                 |
|--------------|--------------|----------------|----------------|-------------------|---------------------|----------------|-----------------|
| Volt<br>(V)  | Watts<br>(W) | Current<br>(A) | Speed<br>(RPM) | Capacitor<br>(µF) | Air Vol.<br>(m³/hr) | Noise<br>(dBA) | Nt. Wt.<br>(Kg) |
| 230          | 350          | 1.70           | 1400           | 10.00             | 3350                | 75             | 8.25            |

| MECHANICAL CHARACTERISTIC         |                                                            |  |  |  |
|-----------------------------------|------------------------------------------------------------|--|--|--|
| Impeller                          | Aluminum Powder Coated                                     |  |  |  |
| Rotor                             | Powder Coated                                              |  |  |  |
| Type Of Protection                | IP-54                                                      |  |  |  |
| Motor Protected                   | Thermally Protected At 145 C                               |  |  |  |
| Insulation Class                  | "F"                                                        |  |  |  |
| Bearing                           | Maintenance Free Ball Bearing                              |  |  |  |
| Permissible Ambient Temperature   | 0° To 60° C                                                |  |  |  |
| High Voltage Test According to IS | 3588-1987                                                  |  |  |  |
| Direction Of Rotation             | Counter clockwise Seen On Rotor,                           |  |  |  |
| Balacing Grade                    | Fans Conform 6.3 Grade As<br>Recommended By IS 1940-1-2003 |  |  |  |