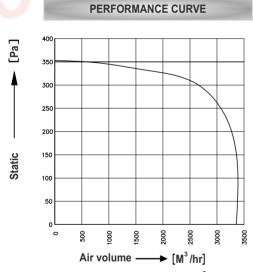

NOTE:- ALL DIMENSION ARE IN MM.

| SPECIFICATIO | ONS (50 Hz)  |                |                |                   |                     |                |                 |
|--------------|--------------|----------------|----------------|-------------------|---------------------|----------------|-----------------|
| Volt<br>(V)  | Watts<br>(W) | Current<br>(A) | Speed<br>(RPM) | Capacitor<br>(µF) | Air Vol.<br>(m³/hr) | Noise<br>(dBA) | Nt. Wt.<br>(Kg) |
| 230          | 350          | 1.70           | 1400           | 10.00             | 3350                | 75             | 8.25            |

Conversion: 100pa ≈ 0.4" H20 100m³/hr ≈ 60cfm

| DRAWN BY V.J.P    |                 | /.J.P | TITLE:-                 |
|-------------------|-----------------|-------|-------------------------|
| CHECKED BY J.G.P  |                 | .G.P  | MODEL : BC355-4E-M5     |
| APPROVED BY S.B.D |                 | S.B.D |                         |
| SCALE<br>N.T.S.   | SHEET<br>1 OF 1 |       | REV/DATE: 04,08.03.2017 |