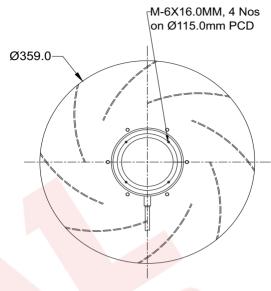

NOTE:- ALL DIMENSION ARE IN MM.

| SPECIFICATIO | ONS (50 Hz)  |                |                |                   |                     |                |                 |
|--------------|--------------|----------------|----------------|-------------------|---------------------|----------------|-----------------|
| Volt<br>(V)  | Watts<br>(W) | Current<br>(A) | Speed<br>(RPM) | Capacitor<br>(µF) | Air Vol.<br>(m³/hr) | Noise<br>(dBA) | Nt. Wt.<br>(Kg) |
| 230          | 350          | 1.70           | 1400           | 10.00             | 3350                | 75             | 8.25            |