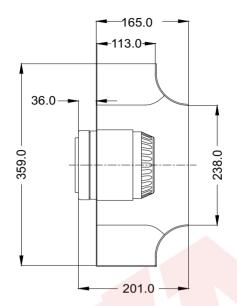

NOTE:- ALL DIMENSION ARE IN MM.

| SPECIFICATIO | ONS (50 Hz)  |                |                |                   |                     |                |                 |
|--------------|--------------|----------------|----------------|-------------------|---------------------|----------------|-----------------|
| Volt<br>(V)  | Watts<br>(W) | Current<br>(A) | Speed<br>(RPM) | Capacitor<br>(µF) | Air Vol.<br>(m³/hr) | Noise<br>(dBA) | Nt. Wt.<br>(Kg) |
| 230          | 350          | 1.70           | 1400           | 10.00             | 3350                | 75             | 8.25            |